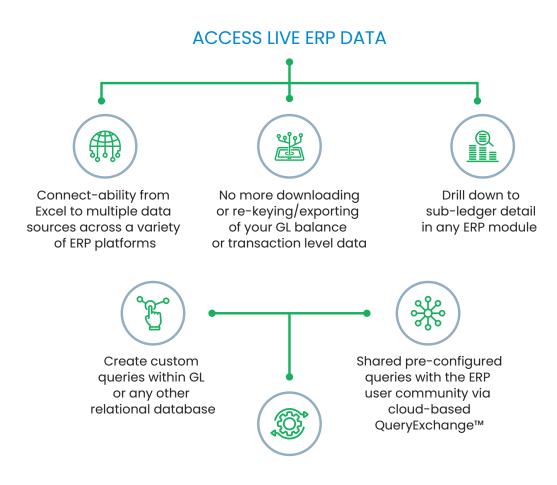

## **SPREADSHEET**SERVER

COMBINE THE FAMILIARITY OF MICROSOFT® EXCEL WITH THE POWER OF YOUR ASSIST DATA

Bridge the operational gap between company data and reporting for resource savings and streamlined data analytic processes in a secure environment with the power of Spreadsheet Server. While maintaining the functionality of the Excel spreadsheet application, Spreadsheet Server allows you to mix GL and non-GL data from multiple platforms into a single worksheet, creating financial and operational reports with drill-down capability using live data right from your ERP.

Reduce data calculation times by incorporating big data with SMARTcache™ (IMDB)

No staging area or data warehouse required

Deploy in minutes

Spreadsheet Server works as an intuitive Microsoft<sup>®</sup> add-in providing live reporting and analysis from Assist into Excel.